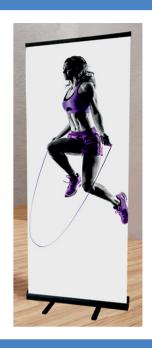

Professional black reinforced roll-up display structure

## Application:

A roll-up is a visual communication medium that has become very popular in thein the field of signage. Also known as a kakemono, it's a roll-up advertising banner that can be used to promote a company, product or service.

The Roll-up is the essential support for your communication on the road. on the move.

This roll-up is recommended for intensive use.

Indoor use Windless outdoor use Full black structure Reinforced carry bag Intensive use