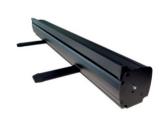

## Technical specifications:

Reliability, lightness, simplicity Bare weight: 3kg (without tarpaulin)

Dimension of visible surface of installed media: 200x85cm

Housing dimensions: 87x9x9cm

Housing color: black anodized