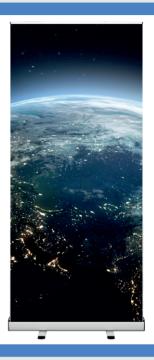

Professional silver reinforced roll-up display structure

## Technical specifications:

Reliability, lightness, simplicity Bare weight: 3kg (without tarpaulin)

Dimension of visible surface of installed media: 200x85cm

Housing dimensions: 87x9x9cm

Housing color: anodized silver

Dimension of media to be installed: 220x85cm

## Application:

A roll-up is a visual communication medium that has become very popular in thein the field of signage. Also known as a kakemono, it's a roll-up advertising banner that can be used to promote a company, product or service.

The Roll-up is the essential support for your communication on the road. on the move.

This roll-up is recommended for intensive use.

Indoor use Windless outdoor use Full silver structure Reinforced carry bag Intensive use