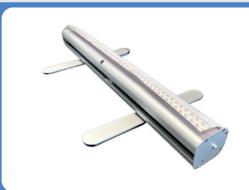

Professional silver reinforced roll-up display structure

## Technical specifications:

Reliability, lightness, simplicity Bare weight: 3kg (without tarpaulin)

Dimension of visible surface of installed media: 200x85cm

Housing dimensions: 87x9x9cm

Housing color: anodized silver