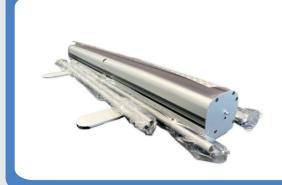

Professional silver reinforced roll-up display structure

## Technical specifications:

Reliability, lightness, simplicity Bare weight: 3kg (without tarpaulin)

Dimension of visible surface of installed media: 200x85cm

Housing dimensions: 87x9x9cm

Housing color: anodized silver