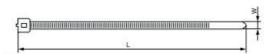

Professional cable clamp lg 300 mm x wd 4.8 mm black in polyamide

## Limit of use:

The cable clamp is for single use only. Once tightened, it must be cut to remove it from the eyelet.

| Size<br>W x L | Part Number | W   | L   | Ø Max.<br>Application | Resistance<br>(kg) |
|---------------|-------------|-----|-----|-----------------------|--------------------|
| 4,8 x 300     |             | 4,8 | 300 | 76                    | 22,2               |