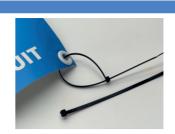

## Application:

Cable clamp for securing tarpaulins. Strong and waterproof.

## Advice from mpa pro:

This hanging system is recommended for high windy applications.